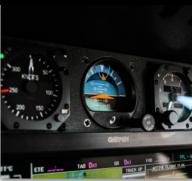

#### Avionics:

Garmin G1000 featuring:

Dual 10.4 inch LCD Control Display Unit - GDU 1040A

Single 15 inch LCD Multi-Function Display - GDU 1500

Dual Engine/Airframe Interface - GEA 71

Dual digital Air Data Computers - GDC 74B

Dual Attitude & Heading Reference Systems AHRS - GRS 77

Dual Magnetometers - GMU 44

Dual Integrated Avionics, VHF Nav/Com, GPS receivers, Flight Directors & Aural Warning
Generator - GIA 63W

Honeywell DME - KN 63
Dual Digital Audio Control Panels - Garmin GMA 1347D
Remote Flight Management System (FMS) MFD - GCU 475
Dual Mode S Transponders w/ Antenna Diversity - GTX 33D
Class B EGPWS w/Worldwide Terrain & Obstacle Database
Four-Color Weather Radar - GWX 68
Satellite Datalink Weather Transceiver - GDL 69A
Garmin GFC 700 Autopilot w/GMS 710 Mode Controller

## FLIGHT DECK