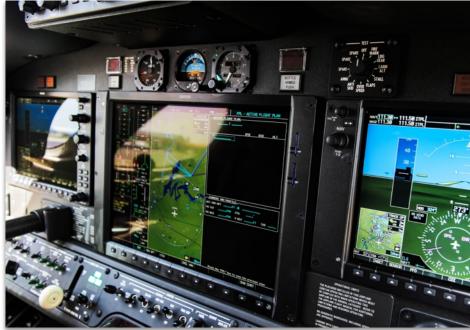

#### Avionics:

Garmin G1000 featuring:

Dual 10.4 inch LCD Control Display Unit - GDU 1040A

Single 15 inch LCD Multi-Function Display - GDU 1500

Dual Engine/Airframe Interface - GEA 71

Dual digital Air Data Computers - GDC 74B

Dual Attitude & Heading Reference Systems AHRS - GRS 77

Dual Magnetometers - GMU 44

Dual Integrated Avionics, VHF Nav/Com, GPS receivers, Flight Directors & Aural Warning
Generator - GIA 63W

Honeywell DME - KN 63
Dual Digital Audio Control Panels - Garmin GMA 1347D
Remote Flight Management System (FMS) MFD - GCU 475
Dual Mode S Transponders w/ Antenna Diversity - GTX 33D
Class B EGPWS w/Worldwide Terrain & Obstacle Database
Four-Color Weather Radar - GWX 68
Satellite Datalink Weather Transceiver - GDL 69A
Garmin GFC 700 Autopilot w/GMS 710 Mode Controller

#### Additional Features:

Garmin Synthetic Vision Technologies
KTA 870 TAS Traffic Avoidance System
Jeppesen ChartView
XM Radio cabin entertainment
One Owner Since New
4 Year Inspections Recently Completed