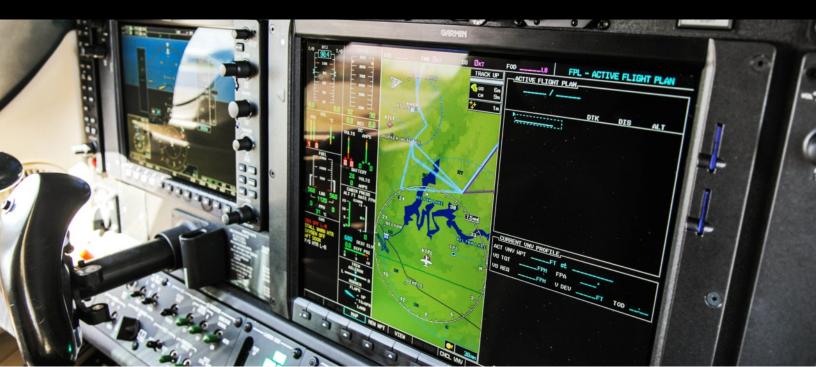

#### Avionics:

Garmin G1000 featuring:

Dual 10.4 inch LCD Control Display Unit - GDU 1040A

Single 15 inch LCD Multi-Function Display - GDU 1500

Dual Engine/Airframe Interface - GEA 71

Dual digital Air Data Computers - GDC 74B

Dual Attitude & Heading Reference Systems AHRS - GRS 77

Dual Magnetometers - GMU 44

Dual Integrated Avionics, VHF Nav/Com, GPS receivers, Flight Directors & Aural Warning
Generator - GIA 63W

Honeywell DME - KN 63
Dual Digital Audio Control Panels - Garmin GMA 1347D
Remote Flight Management System (FMS) MFD - GCU 475
Dual Mode S Transponders w/ Antenna Diversity - GTX 33D
Class B EGPWS w/Worldwide Terrain & Obstacle Database
Four-Color Weather Radar - GWX 68
Satellite Datalink Weather Transceiver - GDL 69A
Garmin GFC 700 Autopilot w/GMS 710 Mode Controller

## FLIGHT DECK