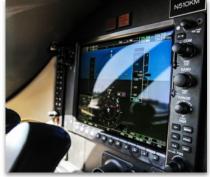

#### Avionics:

Garmin G1000 featuring:

Dual 10.4 inch LCD Control Display Unit - GDU 1040A

Single 15 inch LCD Multi-Function Display - GDU 1500

Dual Engine/Airframe Interface - GEA 71

Dual digital Air Data Computers - GDC 74B

Dual Attitude & Heading Reference Systems AHRS - GRS 77

Dual Magnetometers - GMU 44

Dual Integrated Avionics, VHF Nav/Com, GPS receivers, Flight Directors & Aural Warning
Generator - GIA 63W

Honeywell DME - KN 63
Dual Digital Audio Control Panels - Garmin GMA 1347D
Remote Flight Management System (FMS) MFD - GCU 475
Dual Mode S Transponders w/ Antenna Diversity - GTX 33D
Class B EGPWS w/Worldwide Terrain & Obstacle Database
Four-Color Weather Radar - GWX 68
Satellite Datalink Weather Transceiver - GDL 69A
Garmin GFC 700 Autopilot w/GMS 710 Mode Controller

#### Additional Features:

Garmin Synthetic Vision Technologies
KTA 870 TAS Traffic Avoidance System
Jeppesen ChartView
XM Radio cabin entertainment
One Owner Since New
4 Year Inspections Recently Completed

## FLIGHT DECK