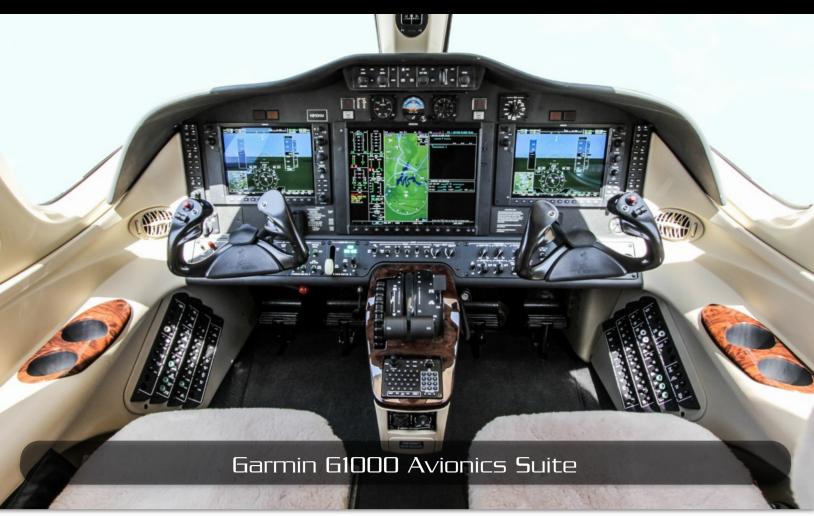

#### Avionics:

Garmin G1000 featuring:

Dual 10.4 inch LCD Control Display Unit - GDU 1040A

Single 15 inch LCD Multi-Function Display - GDU 1500

Dual Engine/Airframe Interface - GEA 71

Dual digital Air Data Computers - GDC 74B

Dual Attitude & Heading Reference Systems AHRS - GRS 77

Dual Magnetometers - GMU 44

Dual Integrated Avionics, VHF Nav/Com, GPS receivers, Flight Directors & Aural Warning
Generator - GIA 63W

Honeywell DME - KN 63
Dual Digital Audio Control Panels - Garmin GMA 1347D
Remote Flight Management System (FMS) MFD - GCU 475
Dual Mode S Transponders w/ Antenna Diversity - GTX 33D
Class B EGPWS w/Worldwide Terrain & Obstacle Database
Four-Color Weather Radar - GWX 68
Satellite Datalink Weather Transceiver - GDL 69A
Garmin GFC 700 Autopilot w/GMS 710 Mode Controller

## FLIGHT DECK